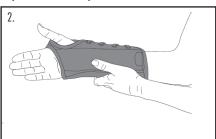

1. Position hand in brace.

3. Detach if necessary and align the lacing stay pod with the middle knuckle.

5. Pull and secure the lacing strap.

450

452

2. Position the palm stay below the midhand crease, and the knuckles above the edge of the brace.

1. Position hand in brace.

2. Position the palm stay below the midhand crease, and the knuckles above the edge of the brace.

3. Detach if necessary and align the lacing stay pod with the middle knuckle.