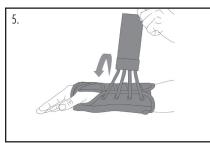

4. Secure the thumb strap.

6. Completed application.

U.S. Patent No: 6960176

1185 E Main St., Santa Paula, California 93060 California: 800-221-5465, National: 800-654-3241 International: 805-525-4244, fax: 805-933-2348 U.S. fax: 800-559-5975, www.hely-weber.com

5. Pull and secure the lacing strap.

4. Secure the thumb strap

6. Completed application.

U.S. Patent No: 6960176

1185 E Main St., Santa Paula, California 93060 California: 800-221-5465, National: 800-654-3241 International: 805-525-4244, fax: 805-933-2348 U.S. fax: 800-559-5975, www.hely-weber.com