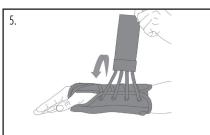

1. Position hand in brace.

3. Detach if necessary and align the lacing stay pod with the middle knuckle.

5. Pull and secure the lacing strap.

450

452

2. Position the palm stay below the midhand crease, and the knuckles above the edge of the brace.

5. Pull and secure the lacing strap.

4. Secure the thumb strap

6. Completed application.

U.S. Patent No: 6960176

1185 E Main St., Santa Paula, California 93060 California: 800-221-5465, National: 800-654-3241 International: 805-525-4244, fax: 805-933-2348 U.S. fax: 800-559-5975, www.hely-weber.com