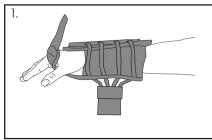

1. Position hand in brace.

3. Detach if necessary and align the lacing stay pod with the middle knuckle.

5. Pull and secure the lacing strap.

450

452

2. Position the palm stay below the midhand crease, and the knuckles above the edge of the brace.

1. Position hand in brace.

2. Position the palm stay below the midhand crease, and the knuckles above the edge of the brace.

3. Detach if necessary and align the lacing stay pod with the middle knuckle.