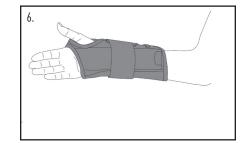

4. Secure the thumb strap.

6. Completed application.

U.S. Patent No: 6960176

1185 E Main St., Santa Paula, California 93060 California: 800-221-5465, National: 800-654-3241 International: 805-525-4244, fax: 805-933-2348 U.S. fax: 800-559-5975, www.hely-weber.com

5. Pull and secure the lacing strap.

4. Secure the thumb strap

6. Completed application.

U.S. Patent No: 6960176

1185 E Main St., Santa Paula, California 93060 California: 800-221-5465, National: 800-654-3241 International: 805-525-4244, fax: 805-933-2348 U.S. fax: 800-559-5975, www.hely-weber.com