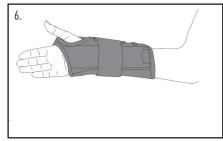

4. Secure the thumb strap.

6. Completed application.

U.S. Patent No: 6960176

1185 E Main St., Santa Paula, California 93060 California: 800-221-5465, National: 800-654-3241 International: 805-525-4244, fax: 805-933-2348 U.S. fax: 800-559-5975, www.hely-weber.com

5. Pull and secure the lacing strap.

4. Secure the thumb strap

6. Completed application.

U.S. Patent No: 6960176

1185 E Main St., Santa Paula, California 93060 California: 800-221-5465, National: 800-654-3241 International: 805-525-4244, fax: 805-933-2348 U.S. fax: 800-559-5975, www.hely-weber.com