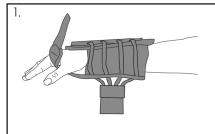

1. Position hand in brace.

3. Detach if necessary and align the lacing stay pod with the middle knuckle.

5. Pull and secure the lacing strap.

450

452

2. Position the palm stay below the midhand crease, and the knuckles above the edge of the brace.

1. Position hand in brace.

2. Position the palm stay below the midhand crease, and the knuckles above the edge of the brace.

3. Detach if necessary and align the lacing stay pod with the middle knuckle.