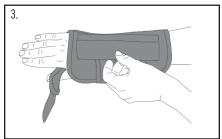

1. Position hand in brace.

3. Detach if necessary and align the lacing stay pod with the middle knuckle.

5. Pull and secure the lacing strap.

450

452

2. Position the palm stay below the midhand crease, and the knuckles above the edge of the brace.

1. Position hand in brace.

2. Position the palm stay below the midhand crease, and the knuckles above the edge of the brace.

3. Detach if necessary and align the lacing stay pod with the middle knuckle.