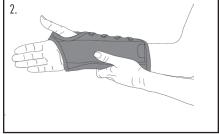

1. Position hand in brace.

3. Detach if necessary and align the lacing stay pod with the middle knuckle.

5. Pull and secure the lacing strap.

450

452

2. Position the palm stay below the midhand crease, and the knuckles above the edge of the brace.

1. Position hand in brace.

2. Position the palm stay below the midhand crease, and the knuckles above the edge of the brace.

3. Detach if necessary and align the lacing stay pod with the middle knuckle.