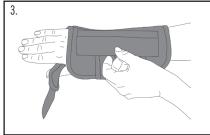

1. Position hand in brace.

3. Detach if necessary and align the lacing stay pod with the middle knuckle.

5. Pull and secure the lacing strap.

450

452

2. Position the palm stay below the midhand crease, and the knuckles above the edge of the brace.

1. Position hand in brace.

2. Position the palm stay below the midhand crease, and the knuckles above the edge of the brace.

3. Detach if necessary and align the lacing stay pod with the middle knuckle.